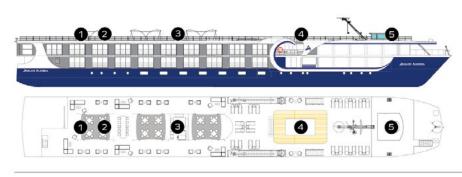

#### DECK PLAN

- Sky Lounge
- Premium Lounge Chairs and Shade Awnings
- Sky Grill 4 Pool
- 5 Navigation Bridge
- 6 Club Lounge 7 Elevator
- 8 Adventure Center
- 9 Guest Services
- 10 Bar 11 Panorama Lounge
- 12 Panorama Bistro

#### **DECK PLAN**

- Sky Lounge
- Premium Lounge Chairs and Shade Awnings
- Sky Grill
- Pool
- Navigation Bridge
- 6 Club Lounge
- Elevator 8 Adventure Center
- 9 Guest Services
- 10 Bor 11 Panorama Lounge
- CATEGORIES 12 Panorama Bistro
  - Royal Deck | Panorama Suites Sapphire Deck Forward | Panorama Suites
  - Sapphire Deck Aft | Panorama Suites Cat. D Indigo Deck | Deluxe Staterooms Cat. E Indigo Deck | Deluxe Staterooms

#### DECK PLAN

- Sky Lounge Premium Lounge Chairs
- and Shade Awnings 8 Adventure Center
- 4 Pool
- 5 Navigation Bridge
- 6 Club Lounge Elevator
- 9 Guest Services
- 10 Bor
  - 11 Panorama Lounge